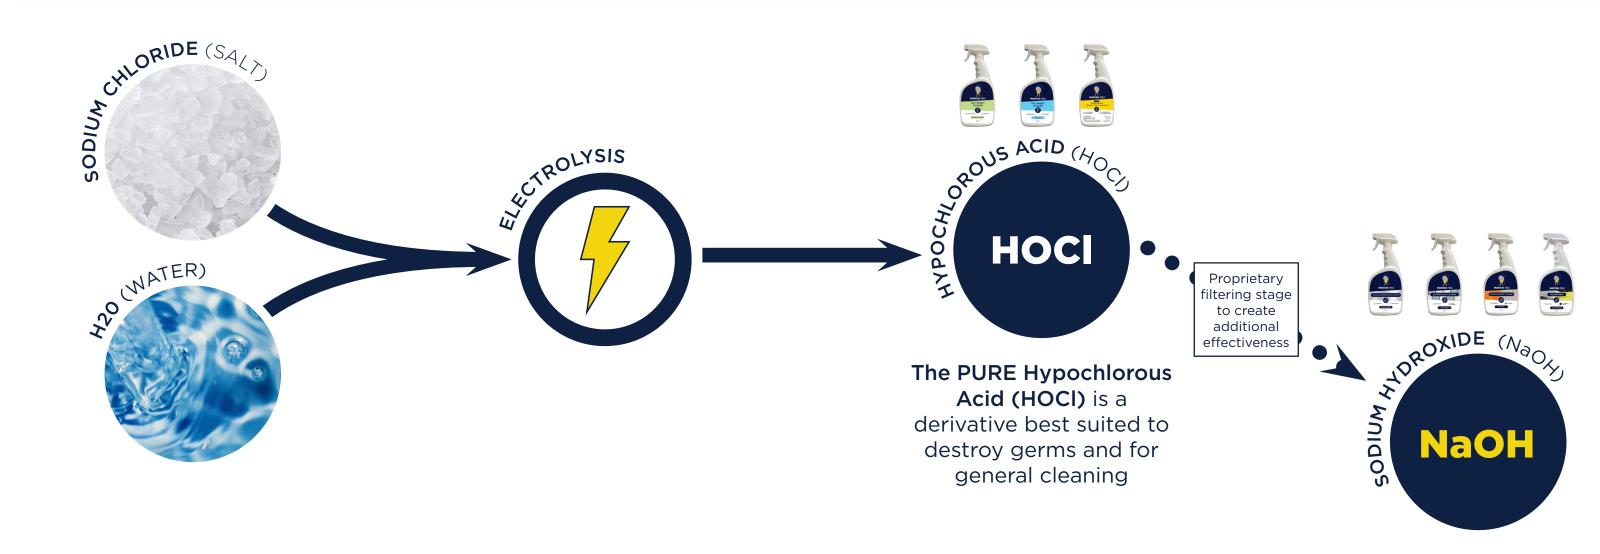

### MORTON PRO: TRULY NON-TOXIC, SALT-BASED CLEANING

- Salt-based science leverages the natural cleaning power of Hypochlorous Acid (HOCI)
- An effective clean without toxins that is safe for people and pets
- A product line that aligns with 175 years of innovation and trust of Morton Salt

#### **HOCI:** MOTHER NATURE'S CLEANING MIRACLE

- Occurs naturally in our bodies to fight infection
- Cleans and disinfects and more effective than bleach
- Used extensively in healthcare for over 100 years

Sodium Hydroxide
(NaOH) is a derivative
best suited to destroy
grease and grime from
animal and plant fats

THE SCIENCE BEHIND IT