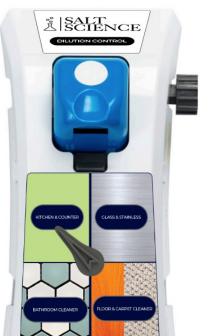

#### **DILUTION SYSTEM**

Use Gallon Cleaner Concentrate at full strength into mop buckets, carpet extractors, or auto-scrubbers and top off with water.

#### **GALLON PRODUCTS:**

1st Holder - Degreaser 2nd Holder - Cleaner Concentrate

#### 4-LOW FLOW - BOTTLE FILL:

Setting 1: Degreaser - 2.5:1 - Kitchen & Counter

Setting 2: Degreaser - 3:1 - Bathroom

Setting 3: Cleaner Concentrate - 2.5:1 - Floor & Carpet

Setting 4: Cleaner Concentrate - 5:1 - Glass/Stainless