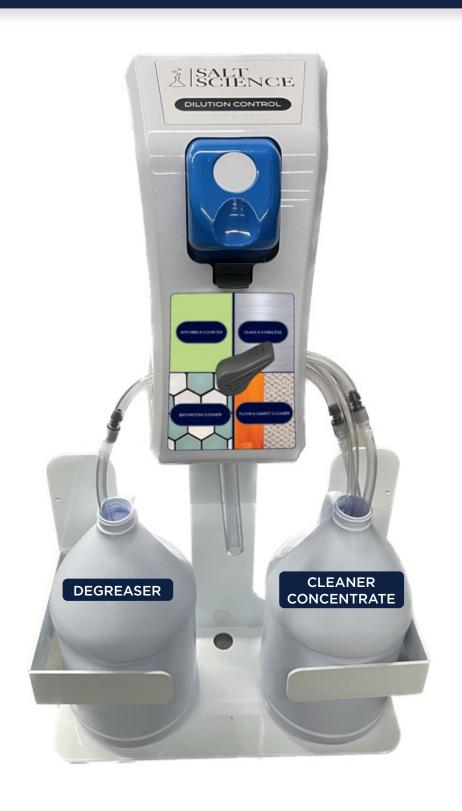

#### **DILUTION SYSTEM**

Use Gallon Cleaner Concentrate at full strength into mop buckets, carpet extractors, or auto-scrubbers and top off with water.

#### **GALLON PRODUCTS:**

1st Holder - Degreaser 2nd Holder - Cleaner Concentrate

#### 4-LOW FLOW - BOTTLE FILL:

Setting 1: Degreaser - 2.5:1 - Kitchen & Counter

Setting 2: Degreaser - 3:1 - Bathroom

Setting 3: Cleaner Concentrate - 2.5:1 - Floor & Carpet

Setting 4: Cleaner Concentrate - 5:1 - Glass/Stainless