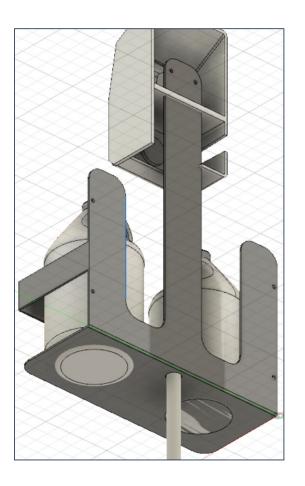

#### **DILUTION SYSTEM**

Use Gallon Cleaner Concentrate at full strength into mop buckets, carpet extractors, or auto-scrubbers and top off with water.

#### **GALLON PRODUCTS:**

1st Holder - Degreaser 2nd Holder - Cleaner Concentrate

#### 4-LOW FLOW - BOTTLE FILL:

Setting 1: Degreaser - 2.5:1 - Kitchen & Counter

Setting 2: Degreaser - 3:1 - Bathroom

Setting 3: Cleaner Concentrate - 2.5:1 - Floor & Carpet

Setting 4: Cleaner Concentrate - 5:1 - Glass/Stainless