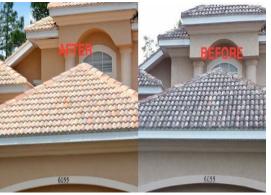

# **Citra-Shield Cleaner**

- Green Product
- Biodegradable
- No harmful chemicals
- Cleans all exterior surfaces
- No Rinse cleaner....eliminates power washing
- Removes: green/black algae, moss, mildew, fugus & lichen stains from roofs, siding, bricks, stucco, stone, decks, walkways & wood

# How does Citra-Shield work

- Removes the algae growth from the bottom-up
- Destroys the root structure
- Continues to clean for 6-7 months
- Prevents growth from returning

#### **Applications**

Metal Roof Awnings **Orlando Convention Center** 

Wood Walkway

Sidewalk before /After

Port St. Joe HS

University TPO Roof

**Tile Roof** 

**Baseball Stadium** 