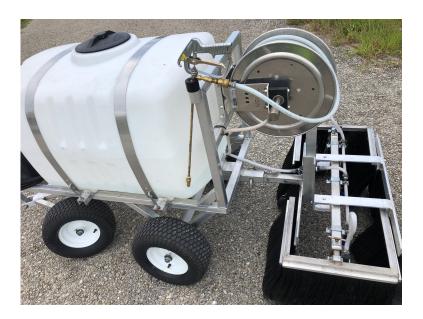

### **Spraying Equipment**

**Skid Mounted** 

Flat Surface sprayer 20,000 sq. ft per hour