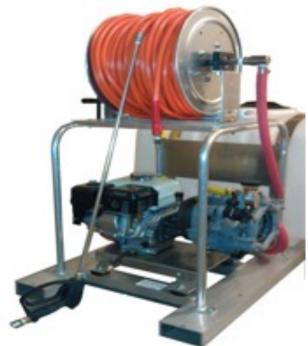

### **Spraying Equipment**

**Skid Mounted** 

Flat Surface sprayer 20,000 sq. ft per hour