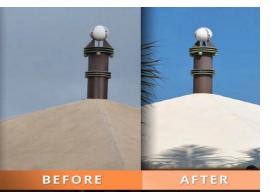

# How does Citra-Shield work

- Removes the algae growth from the bottom-up
- Destroys the root structure
- Continues to clean for 6-7 months
- Prevents growth from returning